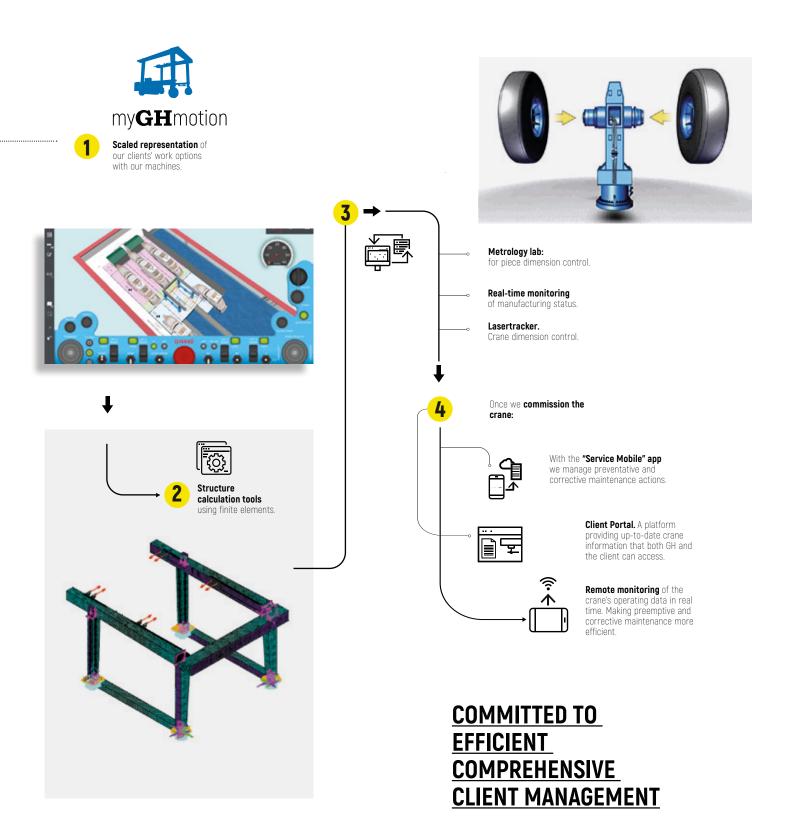

From the moment the proposal is created, the client becomes a key collaborator throughout our process.

Through a real simulation program designed exclusively by GH MOTION, the client can have a clear understanding of their machine as installed in its reallife location, showing all of its handling capabilities, obstacles to avoid inefficiencies, and aspects that optimize all advantages at its installation site.