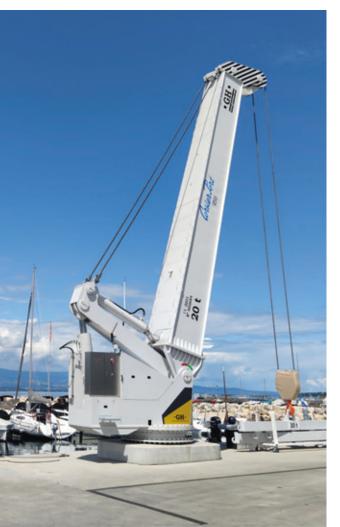

## MARINE JIB CRANES

THE PERFECT SOLUTION FOR LIFTING LIGHT LOADS EASILY, SAFELY, AND PROFITABLY.

#### PERSONALIZED AND FAST INSTALLATION Two types:

1) Standard; and 2) Sailboat (specific for hoisting sailboats).

**FLEXIBILITY AND TOP PERFORMANCE** with 360° electronic rotation and variable speed drive for all movements.

**ROBUST AND EXTREME DURABILITY** with components and treatments specifically designed for marine environments: anti-corrosion protection, electric hoist with special galvanized wire rope for maximum service life.

LIFTING CAPACITY: 2.5 t - 25 t 2.5 t - 25 t RANGE: HEIGHT: UP TO 32'10" UP TO 32'10" ROTATION: 360°

**BASIC CAPABILITIES** 

A BOAT TRANSPORTER IS A HYDRAULIC MACHINE THAT IS USED TO MOVE BOATS WITHIN A MARINA/PORT.