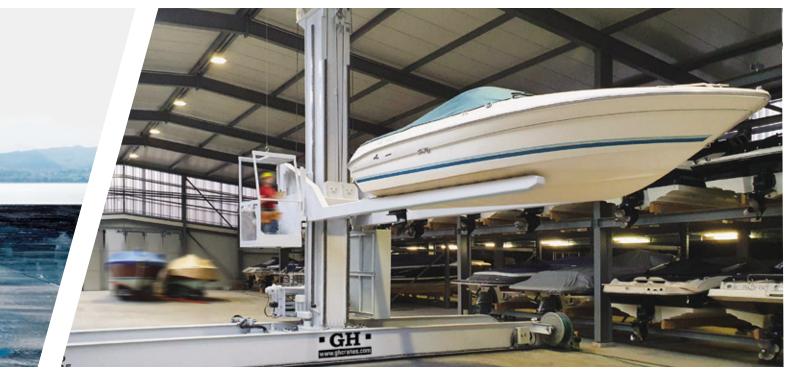

#### BASIC CAPABILITIES

2.5 t - 12 t

LENGTH: UP TO 49'3"

HEIGHT: UP TO 6 LEVELS (82'0")

## THE SIMPLEST SOLUTION TO INCREASE YOUR DRY DOCK'S CAPACITY AND IMPROVE SERVICE.

All of our designs are adapted to each client's specific needs. Just let us know if you prefer fully automated, semi-automated, or manual.

Taking advantage of dry dock space, while adapting to your clients' needs. Dry dock construction support for each user to help find the most suitable solution together.

Easy boat delivery that provides the vessel in a matter of minutes. Storing boats out of water for better preservation and security.