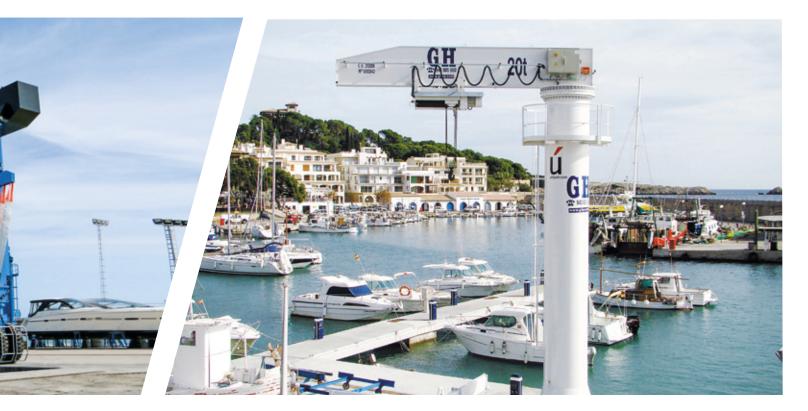

## Marine Solutions

BOAT HOISTS

#### DELIVERING EFFICIENCY. WE UNDERSTAND YOUR BUSINESS.

We are focused on delivering **efficiency** for your dry dock/ shipyard operations. We design your individualized crane to do just that.

Our range of lifting applications for the marine sector provide the safety and operability that today's marinas, dry docks, and shipyards need, while helping to get the most out of your equipment and infrastructure.

#### · JIB CRANES

· GH. Cap: 2 t - Arm: 16'5" · COMMERCIAL (inquire)

- REMOTE CONTROL WITH WEIGHT DISPLAY
- · CAB
- · EXTRA HEIGHT
- · SPLIT SLINGS
- BOAT COLLISION PROTECTION
- REMOTE CONNECTION
  WITH A SPECIALIST
- · AMPHIBIOUS

## MARINE JIB CRANES

THE PERFECT SOLUTION FOR LIFTING LIGHT LOADS EASILY, SAFELY, AND PROFITABLY.