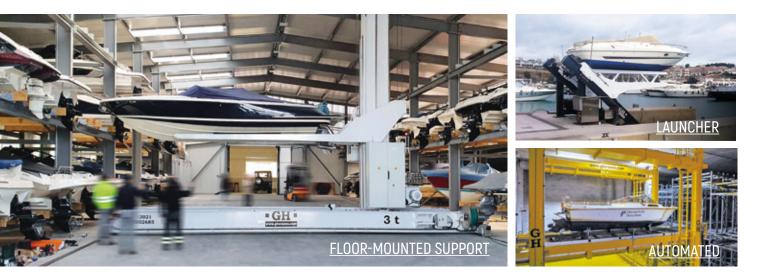

## THE SIMPLEST SOLUTION TO INCREASE YOUR DRY DOCK'S CAPACITY AND IMPROVE SERVICE.

All of our designs are adapted to each client's specific needs. Just let us know if you prefer fully automated, semi-automated, or manual.

Taking advantage of dry dock space, while adapting to your clients' needs. Dry dock construction support for each user to help find the most suitable solution together.

Easy boat delivery that provides the vessel in a matter of minutes. Storing boats out of water for better preservation and security.