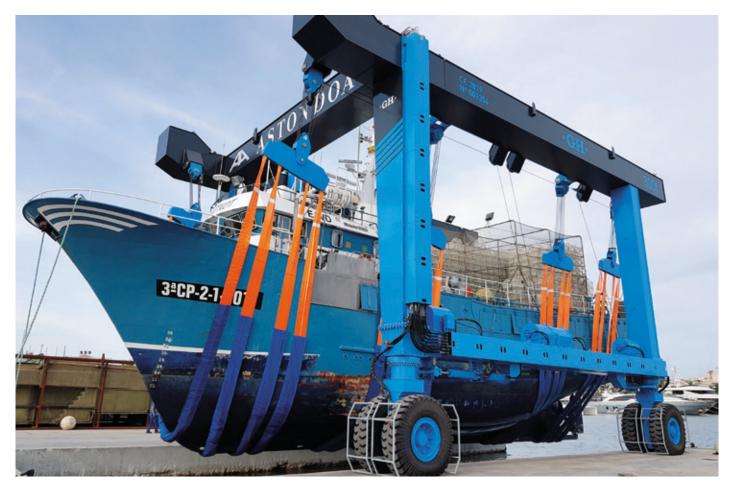

## Marine Solutions

BOAT HOISTS

#### DELIVERING EFFICIENCY. WE UNDERSTAND YOUR BUSINESS.

We are focused on delivering **efficiency** for your dry dock/ shipyard operations. We design your individualized crane to do just that.

Our range of lifting applications for the marine sector provide the safety and operability that today's marinas, dry docks, and shipyards need, while helping to get the most out of your equipment and infrastructure.

#### FLEXIBLE, FAST, AND MANEUVERABLE

Designed to optimize handling and maneuvering to get the most out of your dry dock.

#### HEAVY-DUTY, ROBUST, AND RELIABLE

Maintaining the same productivity standards for years in harsh marine environment conditions.

#### SAFE

Equipped with all safety components, solid tires, emergency stop buttons on all legs, and a remote control reset button. Capacity overload protection and 100% OSHA compliant

#### CUSTOMIZED

Ready for demanding marine environments: Custom dimensions, anti-corrosion paint, climate control components, adaptable slings, and optional amphibious gantry cranes.