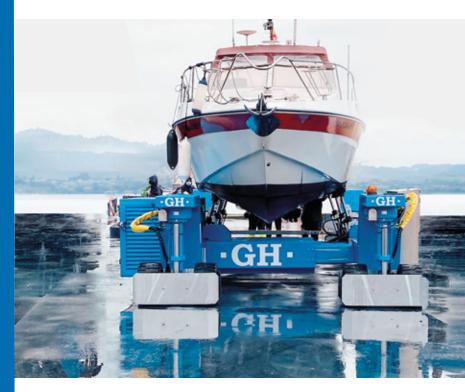

## MARINE JIB CRANES

THE PERFECT SOLUTION FOR LIFTING LIGHT LOADS EASILY, SAFELY, AND PROFITABLY.

#### PERSONALIZED AND FAST INSTALLATION Two types:

1) Standard; and 2) Sailboat (specific for hoisting sailboats).

**FLEXIBILITY AND TOP PERFORMANCE** with 360° electronic rotation and variable speed drive for all movements.

**ROBUST AND EXTREME DURABILITY** with components and treatments specifically designed for marine environments: anti-corrosion protection, electric hoist with special galvanized wire rope for maximum service life.

LIFTING CAPACITY: 2.5 t - 25 t 2.5 t - 25 t RANGE: HEIGHT: UP TO 32'10" UP TO 32'10" ROTATION: 360°

**BASIC CAPABILITIES** 

A BOAT TRANSPORTER IS A HYDRAULIC MACHINE THAT IS USED TO MOVE BOATS WITHIN A MARINA/PORT.