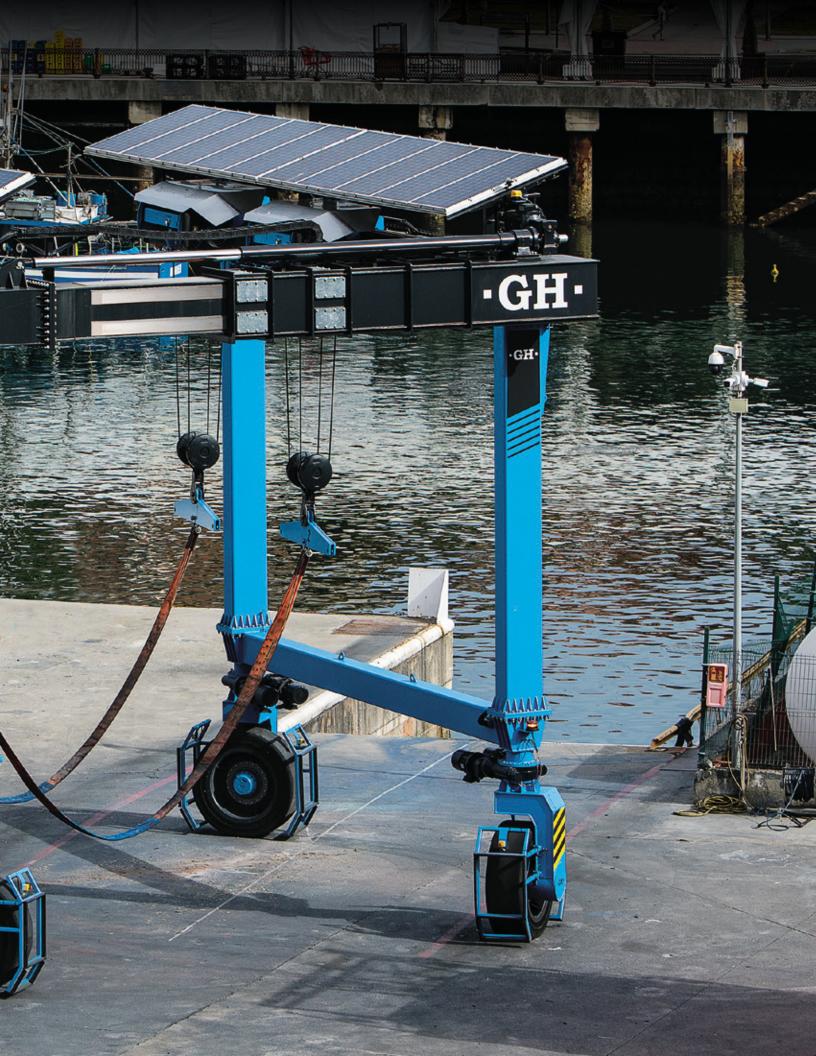

## Marine Solutions

BOAT HOISTS

#### DELIVERING EFFICIENCY. WE UNDERSTAND YOUR BUSINESS.

We are focused on delivering **efficiency** for your dry dock/ shipyard operations. We design your individualized crane to do just that.

Our range of lifting applications for the marine sector provide the safety and operability that today's marinas, dry docks, and shipyards need, while helping to get the most out of your equipment and infrastructure.

#### SAFE

Equipped with all safety components, solid tires, emergency stop buttons on all legs, and a remote control reset button. Capacity overload protection and 100% OSHA compliant

#### CUSTOMIZED

Ready for demanding marine environments: Custom dimensions, anti-corrosion paint, climate control components, adaptable slings, and optional amphibious gantry cranes.

## G-MOTION FULL-ELECTRIC SERIES No emissions. No leaks.

Catacidad (St

GH70

GH

GH presents its jump into clean energy for its automotive RTGs by introducing GH70e, a full electric boat hoist with 65t capacity. A high performance ion-lithium battery pack with 10 years warranty provides a full working day of independent operation and its fast charger aids its recharge. GH is committed to sustainability, incorporating an optional independent solar panel support system that provides up to 20% of the daily energy used.