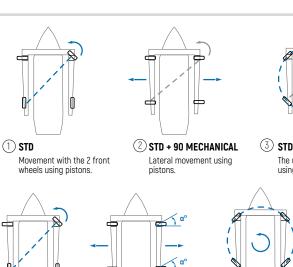

#### TYPES OF ROTATION

The following are the four steering modes offered by our marine solutions.

Download the app to get the full Augmented Reality experience. To activate it, please make sure your phone's camera points at the area within the grey rectangle.

Android

iOS

90°

 $0^\circ\text{:}$  STD. Movement with the 2 front wheels.  $90^\circ\text{:}$  Lateral movement + steering with the right side wheels.

STD

 STD + MECHANICAL POLAR The unit rotates 360° on its own axis using pistons.

<u>+</u> 45°

Polar: The unit rotates 360° on its own axis. ±45°: Movement in both diagonal directions. Inverted: Movement using the 2 back wheels.

Polar

6

This system makes it easy to move drydocked boats for marina storage maneuvers as well as inspections and maintenance.

**ROTATION: 4 ROTATION MODES** 