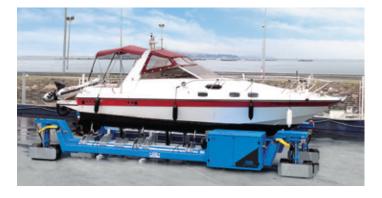

LIFTING CAPACITY: 2.5 t - 25 t 2.5 t - 25 t RANGE: HEIGHT: UP TO 32'10" UP TO 32'10" ROTATION: 360°

**BASIC CAPABILITIES** 

A BOAT TRANSPORTER IS A HYDRAULIC MACHINE THAT IS USED TO MOVE BOATS WITHIN A MARINA/PORT.

This system makes it easy to move drydocked boats for marina storage maneuvers as well as inspections and maintenance.

**ROTATION: 4 ROTATION MODES** 