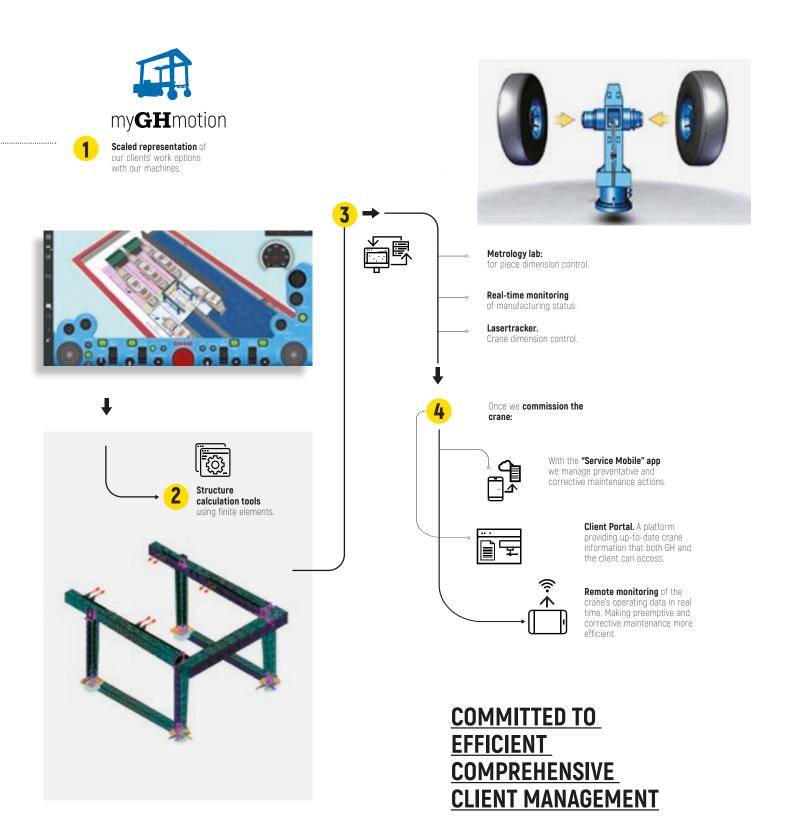

From the moment the proposal is created, the client becomes a key collaborator throughout our process.

Through a real simulation program designed exclusively by GH MOTION, the client can have a clear understanding of their machine as installed in its reallife location, showing all of its handling capabilities, obstacles to avoid inefficiencies, and aspects that optimize all advantages at its installation site.