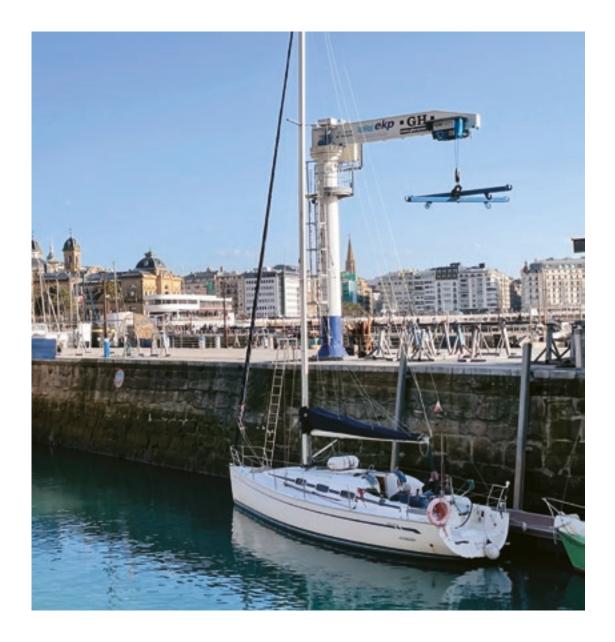

# MARINE JIB CRANES

THE PERFECT SOLUTION FOR LIFTING LIGHT LOADS EASILY, SAFELY, AND PROFITABLY.

#### PERSONALIZED AND FAST INSTALLATION Two types:

1) Standard; and 2) Sailboat (specific for hoisting sailboats).

**FLEXIBILITY AND TOP PERFORMANCE** with 360° electronic rotation and variable speed drive for all movements.

**ROBUST AND EXTREME DURABILITY** with components and treatments specifically designed for marine environments: anti-corrosion protection, electric hoist with special galvanized wire rope for maximum service life.

LIFTING CAPACITY: 2.5 t - 25 t 2.5 t - 25 t RANGE: HEIGHT: UP TO 32'10" UP TO 32'10" ROTATION: 360°

**BASIC CAPABILITIES** 

A BOAT TRANSPORTER IS A HYDRAULIC MACHINE THAT IS USED TO MOVE BOATS WITHIN A MARINA/PORT.