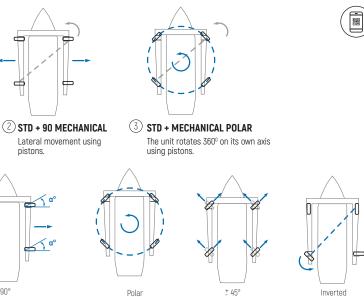

#### TYPES OF ROTATION

The following are the four steering modes offered by our marine solutions.

Download the app to get the full Augmented Reality experience. To activate it, please make sure your phone's camera points at the area within the grey rectangle.

Γ iOS

0

(1) STD

(4) **ELECTRONIC ROTATION.** Using slew drives and a PL.C.

0°: STD. Movement with the 2 front wheels. 90°: Lateral movement + steering with the right side wheels.

Polar: The unit rotates 360° on its own axis. ±45°: Movement in both diagonal directions. Inverted: Movement using the 2 back wheels.