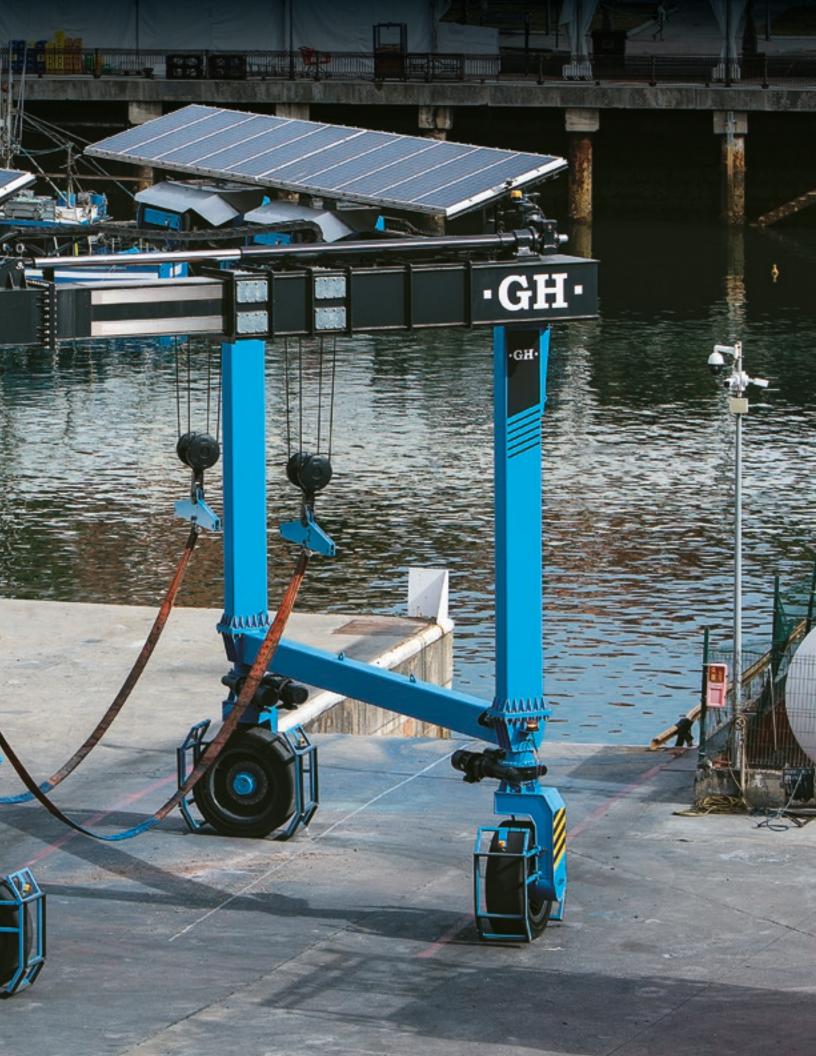

## G-MOTION FULL-ELECTRIC SERIES No emissions. No leaks.

GH70

·GH·

GH presents its jump into clean energy for its automotive RTGs by introducing GH70e, a full electric boat hoist with 65t capacity. A high performance ion-lithium battery pack with 10 years warranty provides a full working day of independent operation and its fast charger aids its recharge. GH is committed to sustainability, incorporating an optional independent solar panel support system that provides up to 20% of the daily energy used.

/ Able to incorporate a variable span system that improves dry-docking efficiency for boats with different widths.

<sup>/</sup> Electronic steering offers complete maneuvering versatility.

1º BI-3-3