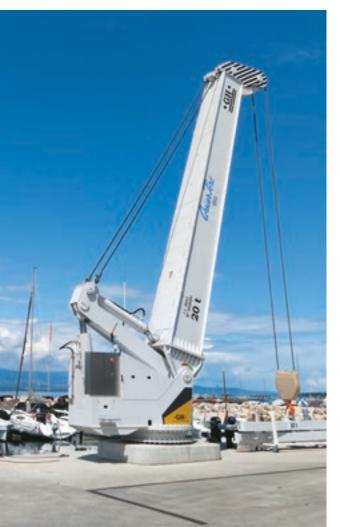

# MARINE JIB CRANES

THE PERFECT SOLUTION FOR LIFTING LIGHT LOADS EASILY, SAFELY, AND PROFITABLY.

#### PERSONALIZED AND FAST INSTALLATION Two types:

1) Standard; and 2) Sailboat (specific for hoisting sailboats).

**FLEXIBILITY AND TOP PERFORMANCE** with 360° electronic rotation and variable speed drive for all movements.

**ROBUST AND EXTREME DURABILITY** with components and treatments specifically designed for marine environments: anti-corrosion protection, electric hoist with special galvanized wire rope for maximum service life.

LIFTING CAPACITY: 2.5 t - 25 t 2.5 t - 25 t RANGE: HEIGHT: UP TO 32'10" UP TO 32'10" ROTATION: 360°

**BASIC CAPABILITIES** 

A BOAT TRANSPORTER IS A HYDRAULIC MACHINE THAT IS USED TO MOVE BOATS WITHIN A MARINA/PORT.