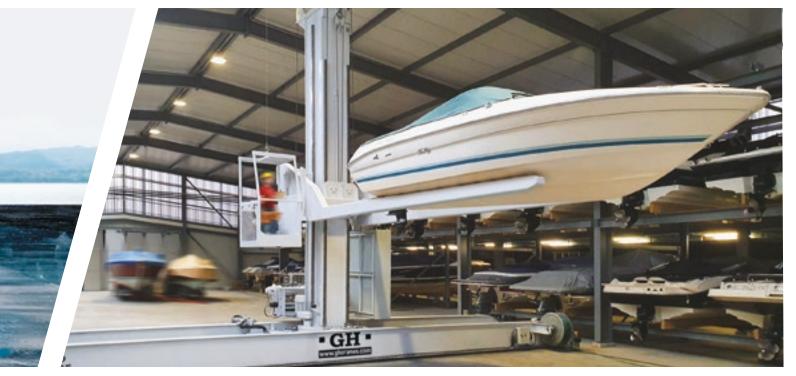

# MARINE JIB CRANES

THE PERFECT SOLUTION FOR LIFTING LIGHT LOADS EASILY, SAFELY, AND PROFITABLY.

#### PERSONALIZED AND FAST INSTALLATION Two types:

1) Standard; and 2) Sailboat (specific for hoisting sailboats).

**FLEXIBILITY AND TOP PERFORMANCE** with 360° electronic rotation and variable speed drive for all movements.

**ROBUST AND EXTREME DURABILITY** with components and treatments specifically designed for marine environments: anti-corrosion protection, electric hoist with special galvanized wire rope for maximum service life.

LIFTING CAPACITY: 2.5 t - 25 t 2.5 t - 25 t RANGE: HEIGHT: UP TO 32'10" UP TO 32'10" ROTATION: 360°

**BASIC CAPABILITIES** 

A BOAT TRANSPORTER IS A HYDRAULIC MACHINE THAT IS USED TO MOVE BOATS WITHIN A MARINA/PORT.