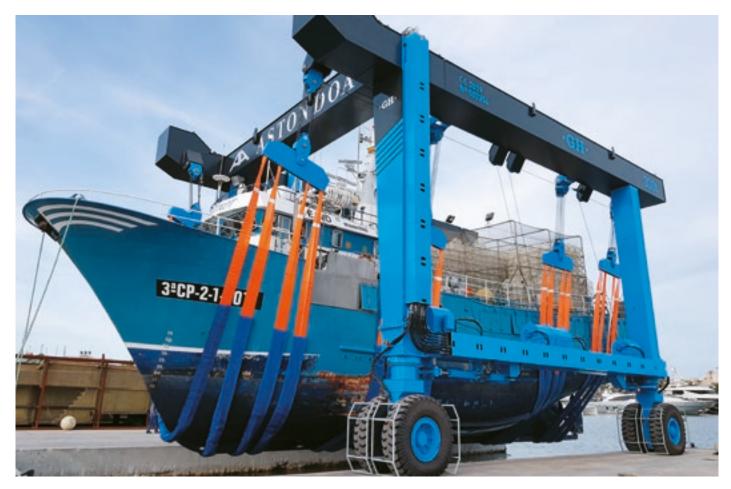

# Marine Solutions

BOAT HOISTS

#### DELIVERING EFFICIENCY. WE UNDERSTAND YOUR BUSINESS.

We are focused on delivering **efficiency** for your dry dock/ shipyard operations. We design your individualized crane to do just that.

Our range of lifting applications for the marine sector provide the safety and operability that today's marinas, dry docks, and shipyards need, while helping to get the most out of your equipment and infrastructure.

Our machines have all of the right components to provide the best possible service and maximized profitability for our clients.

#### FLEXIBLE, FAST, AND MANEUVERABLE

Designed to optimize handling and maneuvering to get the most out of your dry dock.

#### HEAVY-DUTY, ROBUST, AND RELIABLE

Maintaining the same productivity standards for years in harsh marine environment conditions.

#### SAFE

Equipped with all safety components, solid tires, emergency stop buttons on all legs, and a remote control reset button. Capacity overload protection and 100% OSHA compliant

#### CUSTOMIZED

Ready for demanding marine environments: Custom dimensions, anti-corrosion paint, climate control components, adaptable slings, and optional amphibious gantry cranes.