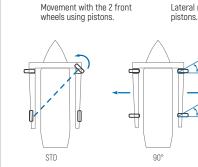

#### TYPES OF ROTATION

The following are the four steering modes offered by our marine solutions.

Download the app to get the full Augmented Reality experience. To activate it, please make sure your phone's camera points at the area within the grey rectangle.

Γ iOS

0

(1) STD

(4) **ELECTRONIC ROTATION.** Using slew drives and a PL.C.

0°: STD. Movement with the 2 front wheels. 90°: Lateral movement + steering with the right side wheels.

Polar: The unit rotates 360° on its own axis. ±45°: Movement in both diagonal directions. Inverted: Movement using the 2 back wheels.