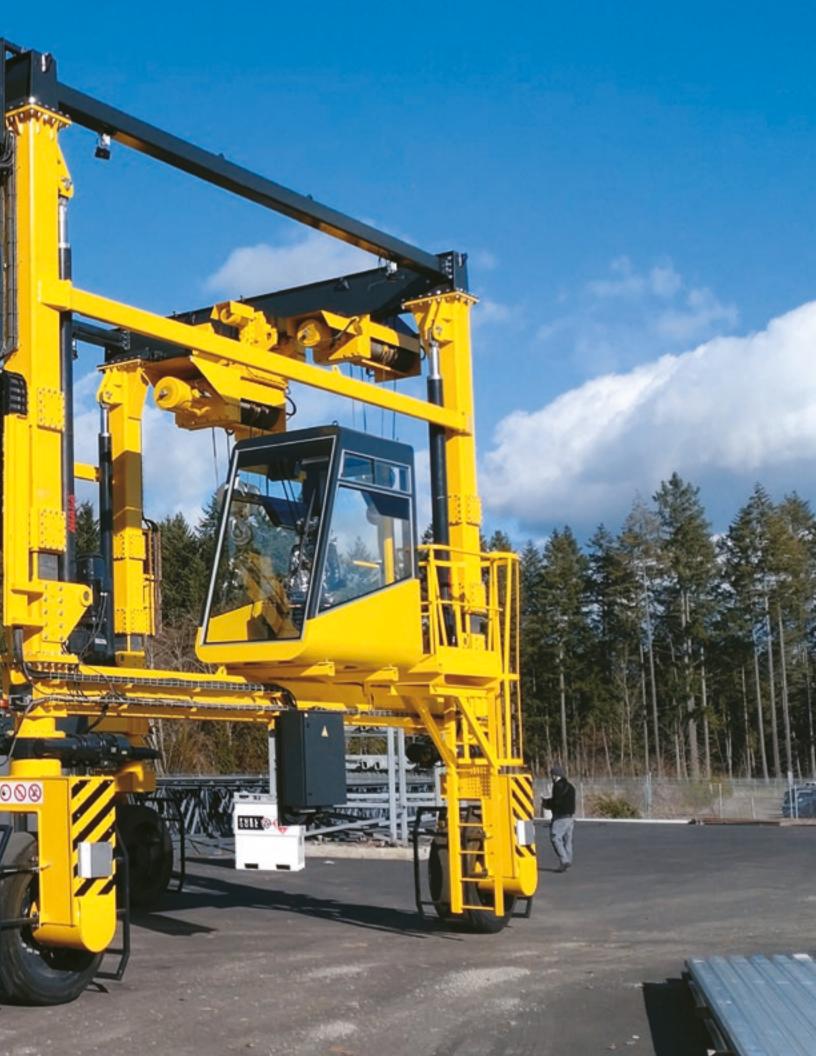

# **SINGLE GIRDER**

# AVAILABLE SPREADERS:

- LONGITUDINAL SPREADER
- TRANSVERSAL SPREADER
- CLAMP

# **DOUBLE GIRDER**

# AVAILABLE SPREADERS:

- EQUALIZING SPREADER FOR SEGMENTS (8 POINTS)
- MAGNET BED
- MULTI-HOOK
- TELESCOPIC
- · MULTI-POSITION
- MULTIPLE CLAMP

# **U-SHAPED**

# AVAILABLE SPREADERS:

- SLINGS
- ▸ LATERAL SPREADERS
- UPPER SPREADER