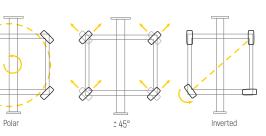

# TYPES OF ROTATION

The following are the four types of rotation offered by our industrial solutions.

GH-10i

10 t

Download the app to get the full Augmented Reality experience. To activate it, please make sure your phone's camera points at the area within the grey rectangle.

**Polar:** The unit rotates 360° on its own axis. **±45°:** Movement in both diagonal directions. **Inverted:** Movement using the 2 back wheels.