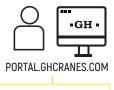

> Client Portal. A platform providing up-to-date crane information that both GH and the client can access.

Remote monitoring of the crane's operating data in real time. Making preemptive and corrective maintenance more efficient