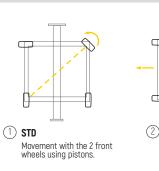

# TYPES OF ROTATION

The following are the four types of rotation offered by our industrial solutions.

GH-10i

10 t

Download the app to get the full Augmented Reality experience. To activate it, please make sure your phone's camera points at the area within the grey rectangle.

Android

iOS

2 STD + 90 MECHANICAL Lateral movement using pistons.

 $(\underline{4})\;$  ELECTRONIC ROTATION. Using slew drives and a PLC.

0°: STD. Movement with the 2 front wheels. 90°: Lateral movement + steering with the right side wheels. 3 STD + MECHANICAL POLAR The unit rotates 360° on its own axis using pistons.

**Polar:** The unit rotates 360° on its own axis. **±45°:** Movement in both diagonal directions. **Inverted:** Movement using the 2 back wheels.