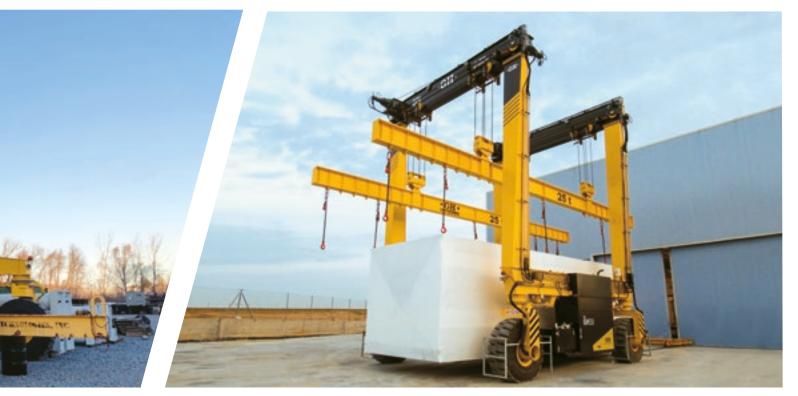

# **SINGLE GIRDER**

# AVAILABLE SPREADERS:

- LONGITUDINAL SPREADER
- TRANSVERSAL SPREADER
- CLAMP

# **DOUBLE GIRDER**

# AVAILABLE SPREADERS:

- EQUALIZING SPREADER FOR SEGMENTS (8 POINTS)
- MAGNET BED
- MULTI-HOOK
- TELESCOPIC
- · MULTI-POSITION
- MULTIPLE CLAMP

# **U-SHAPED**

# AVAILABLE SPREADERS:

- SLINGS
- ▸ LATERAL SPREADERS
- UPPER SPREADER