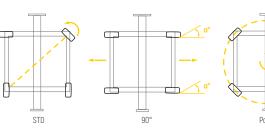

# TYPES OF ROTATION

The following are the four types of rotation offered by our industrial solutions.

GH-10i

10 t

Download the app to get the full Augmented Reality experience. To activate it, please make sure your phone's camera points at the area within the grey rectangle.

Android

iOS

2 STD + 90 MECHANICAL Lateral movement using pistons.

 $(\underline{4})\;$  ELECTRONIC ROTATION. Using slew drives and a PLC.

0°: STD. Movement with the 2 front wheels. 90°: Lateral movement + steering with the right side wheels. 3 STD + MECHANICAL POLAR The unit rotates 360° on its own axis using pistons.