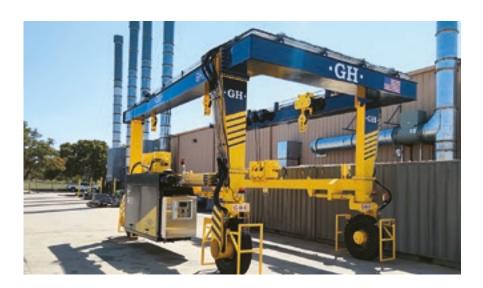

# G-MOTION <u>FULL-ELECTRIC</u> <u>SERIES</u>

# No emissions. No leaks.

GH presents a leap forward towards clean crane energy with its 32-ton capacity Gh35ie industrial automotive gantry crane. A high performance ion-lithium battery pack with 10 years warranty secures a complete working day autonomy and its fast charger eases its recharge. GH works towards sustainability by incorporating an autonomous solar panel system that enhances the crane's performance by adding up to 20% of the daily required energy.

/ Able to incorporate a variable height system that adjusts the gantry height to allow travel in and out of industrial warehouses.

<sup>1</sup> Different versions available: Single Girder, Double Girder, and U-Shaped.