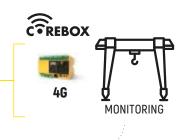

Metrology lab: for piece dimension control. Real-time monitoring of manufacturing status. Lasertracker. Crane dimension control. Once we commission the 4 crane: maintenance actions. 7 ≣

With the "Service Mobile" app we manage preventative and corrective

Operating condition indicators. Proactive operating condition alarms. Reports and RAMS indicators. Technical Support.