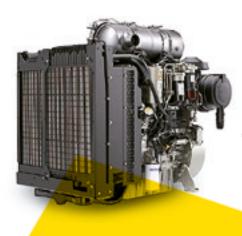

# No emissions. No leaks.

GH presents a leap forward towards clean crane energy with its 32-ton capacity Gh35ie industrial automotive gantry crane. A high performance ion-lithium battery pack with 10 years warranty secures a complete working day autonomy and its fast charger eases its recharge. GH works towards sustainability by incorporating an autonomous solar panel system that enhances the crane's performance by adding up to 20% of the daily required energy.