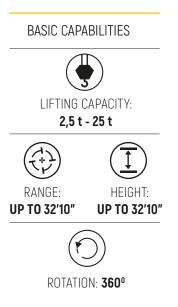

# TYPES OF ROTATION

The following are the four types of rotation offered by our industrial solutions.

GH-10i

10 t

Download the app to get the full Augmented Reality experience. To activate it, please make sure your phone's camera points at the area within the grey rectangle.

Android

iOS

2 STD + 90 MECHANICAL Lateral movement using pistons.

 $(\underline{4})\;$  ELECTRONIC ROTATION. Using slew drives and a PLC.

0°: STD. Movement with the 2 front wheels. 90°: Lateral movement + steering with the right side wheels. 3 STD + MECHANICAL POLAR The unit rotates 360° on its own axis using pistons.

**Polar:** The unit rotates 360° on its own axis. **±45°:** Movement in both diagonal directions. **Inverted:** Movement using the 2 back wheels.